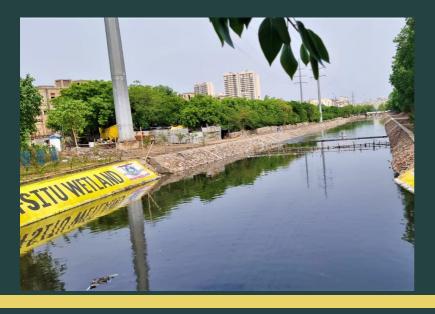

#### PUBLIC HEALTH ENGINEERING

Preparation of Design,
Drawings and Estimate
of Proposed Wetland on
Noida Main Drain

Preparation of Design and drawing for submerged bridge for carrying 1 m dia sewer pipe line at Udaipur