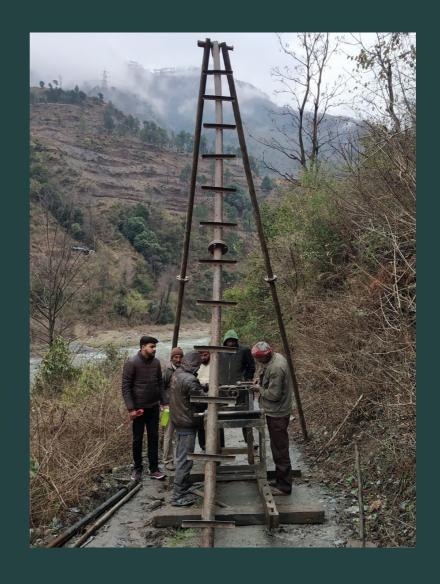

# PLANNING AND INVESTIGATION PHASE

- Reconnaissance Survey
- Sourcing and Compilation of Data
- Preliminary Studies on Available Data
- Baseline Studies and Formulation of Project
- Field Investigation and planning
- Engineering Surveys and Topographical Mapping
- Land Surveys/Mapping through GIS and Remote Sensing
- Geotechnical/Geological Investigation
- Hydrological and Meteorological Surveys & Investigations
- Feasibility Studies