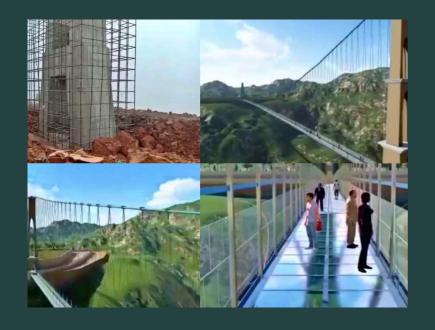

## TRANSPORTATION ENGINEERING

Proof Checking & ReDesign and drawings
for Chikaldhara
Skywalk (407 M Span
Suspension Bridge) and
vetting by IIT, New
Delhi

Providing
Consultancy
Services for c/o of
75.00 mtr Double
Lane Bridge on
Lakhoti, Koti
Shergaon road over
Giri River