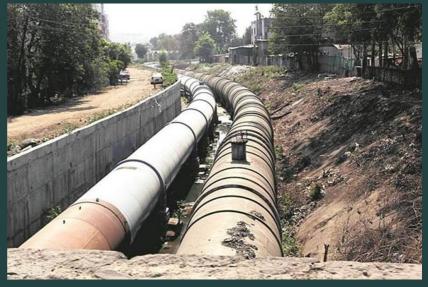

#### PUBLIC HEALTH ENGINEERING

Preparation of Design,
Drawings and Estimate
of Proposed Wetland on
Noida Main Drain

Preparation of Design and drawing for submerged bridge for carrying 1 m dia sewer pipe line at Udaipur

Preparation of DPR and other associated work for 287 villages of rural water supply projects in the state of Uttar pradesh in Ambedkarnagar District under Ayodhya Division.