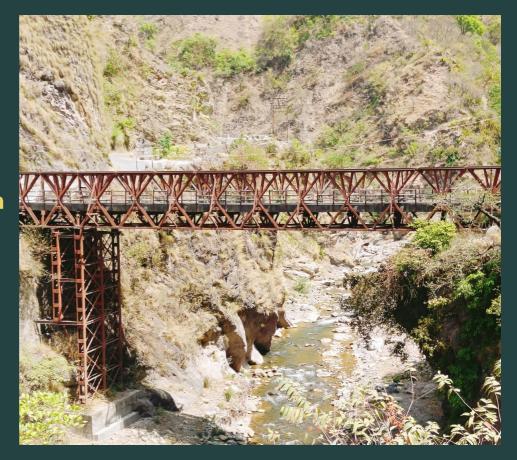

## TRANSPORTATION ENGINEERING

Proof Checking & ReDesign and drawings
for Chikaldhara
Skywalk (407 M Span
Suspension Bridge) and
vetting by IIT, New
Delhi

Providing
Consultancy
Services for c/o of
75.00 mtr Double
Lane Bridge on
Lakhoti, Koti
Shergaon road over
Giri River