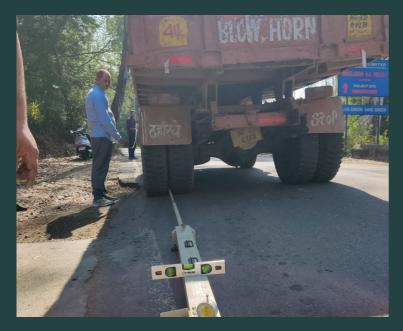

#### TRANSPORTATION ENGINEERING

Providing Consultancy services for Topographical Survey,
Detailed Design, Drawing and Estimate, Erection
Methodology and Vetting and Construction Supervision of Proposed steel bridge at Shahjahanpur, U.P.