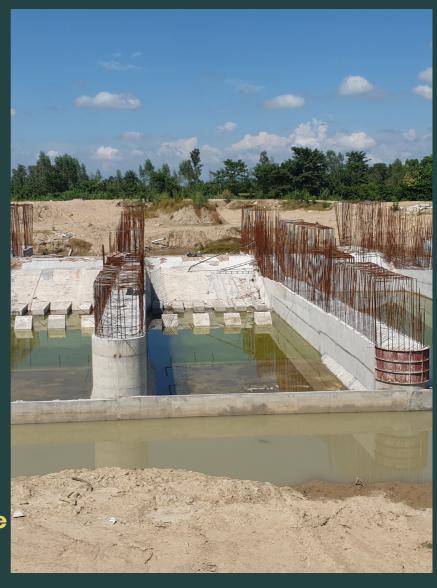

#### WATER RESOURCE DEVELOPMENT

Providing Detailed
Engineering Consultancy
Services for Nam Xang
Irrigation Project, Laos.

Providing Consultancy services for providing detailed Design, Drawing and Estimate for construction of proposed Lower Sainjani Barrage on river Sainjani, including providing technical consultancy, necessary drawings etc after vetting from any IIT and construction supervision from start of work till completion of the work, in District Rampur.

#### WATER RESOURCE DEVELOPMENT

Detailed Design Drawings
Estimate of 32 structures on
Right Main Canal under
North Koel Reservoir Project
Bihar Jharkhand.

Providing Consultancy Services for Preparation of DPR including Design, Drawing and Estimate for remodelling of North Koel Irrigation System.

#### WATER RESOURCE DEVELOPMENT

Design of Aqueduct cum
D.R.B. cum Fall of Right Jolly
Dy at Km 26.527

Providing Consultancy services for Conducting Submergence Area Studies for Rehabilation of Bankli Dam and Preparation of DPR for Dam Rehabilitation and Improvement of Bankli Dam in District Jalore, Rajasthan

## WATER RESOURCE DEVELOPMENT

Preparation of Feasibility study report for Development of Irrigation System at Lamlai/Thoyee, East Imphal, Manipur.

Design of Head &
Cross Regulator with
fall on Jewer Dy. for
Bajauta Dy. With 105
Degree Angle of
offtake & Preparing
new L section of Jewer
Dy. & Bajauta Dy. For
Effective reaches
including first stage
Gate embendment's.