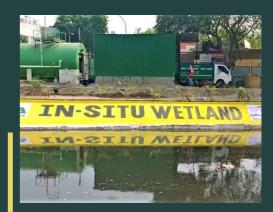

#### PUBLIC HEALTH ENGINEERING

Preparation of Design,
Drawings and Estimate
of Proposed Wetland on
Noida Main Drain

Preparation of Design and drawing for submerged bridge for carrying 1 m dia sewer pipe line at Udaipur