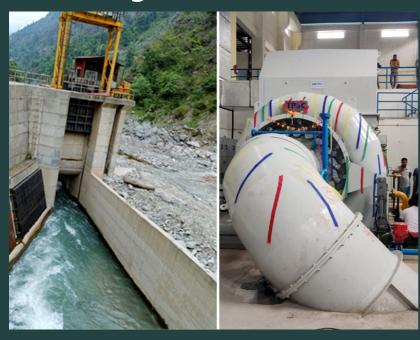

#### RENEWABLE ENERGY ENGINEERING

Providing Design &
Drawings of Penstock &
its specials for Upper
Balephi Hydro Electric
Project, Nepal.

Providing Design &
Drawings of Pump
House for HydroAgriculture
Development Project
Near Karam Town,
Cameroon (Central
Africa)