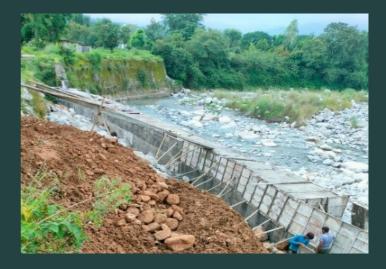

#### WATER RESOURCE DEVELOPMENT

Design of Aqueduct cum
D.R.B. cum Fall of Right Jolly
Dy at Km 26.527

Providing Consultancy services for Conducting Submergence Area Studies for Rehabilation of Bankli Dam and Preparation of DPR for Dam Rehabilitation and Improvement of Bankli Dam in District Jalore, Rajasthan

#### DISASTER MANAGEMENT

Consultancy Work for Flood Plain Zoning in Susawa Watershed, Kosi River and Gola River in the state of Uttarakhand

Consultancy Work
including Field Survey
Work, Analysis of Satellite
Imagery, Hydraulic
Software Modelling etc.
for Flood Plain Zoning
under NDMA Guidelines
for Safe Habitation and
Commercial Construction
Along the River bank of
Bhagirathi River from
Koteshwar Dam to
Devprayag (Approximately
22.00 Km) reach in the
State of Uttarakhand.