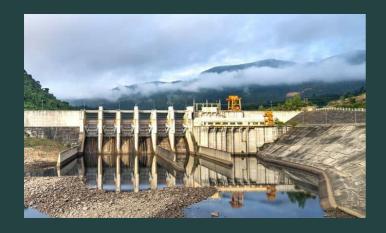

# Water Resource Development

- Dams and Reservoirs
- Weirs and Barrages
- Major, Minor and Macro Irrigation
- Gravity and Life Irrigation
- Pressurized Irrigation or Pipe Irrigation
- Command Area Development
- Ground Water Exploration
   & Conservation
- Water Bodies and Lake Conservation
- River Engineering
- Flood Management
- Integrated Watershed Management

#### WATER RESOURCE DEVELOPMENT

Providing Detailed
Engineering Consultancy
Services for Nam Xang
Irrigation Project, Laos.

Providing Consultancy services for providing detailed Design, Drawing and Estimate for construction of proposed Lower Sainjani Barrage on river Sainjani, including providing technical consultancy, necessary drawings etc after vetting from any IIT and construction supervision from start of work till completion of the work, in District Rampur.

#### WATER RESOURCE DEVELOPMENT

Detailed Design Drawings
Estimate of 32 structures on
Right Main Canal under
North Koel Reservoir Project
Bihar Jharkhand.

Providing Consultancy Services for Preparation of DPR including Design, Drawing and Estimate for remodelling of North Koel Irrigation System.

#### WATER RESOURCE DEVELOPMENT

Design of Aqueduct cum
D.R.B. cum Fall of Right Jolly
Dy at Km 26.527

Providing Consultancy services for Conducting Submergence Area Studies for Rehabilation of Bankli Dam and Preparation of DPR for Dam Rehabilitation and Improvement of Bankli Dam in District Jalore, Rajasthan

## WATER RESOURCE DEVELOPMENT

Preparation of Feasibility study report for Development of Irrigation System at Lamlai/Thoyee, East Imphal, Manipur.

Design of Head &
Cross Regulator with
fall on Jewer Dy. for
Bajauta Dy. With 105
Degree Angle of
offtake & Preparing
new L section of Jewer
Dy. & Bajauta Dy. For
Effective reaches
including first stage
Gate embendment's.