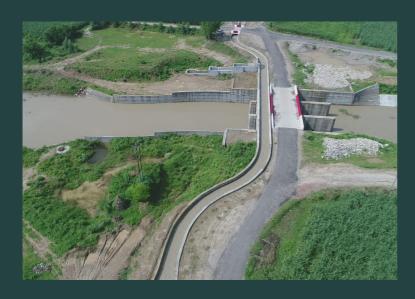

#### WATER RESOURCE DEVELOPMENT

Providing Detailed
Engineering Consultancy
Services for Nam Xang
Irrigation Project, Laos.

Providing Consultancy services for providing detailed Design, Drawing and Estimate for construction of proposed Lower Sainjani Barrage on river Sainjani, including providing technical consultancy, necessary drawings etc after vetting from any IIT and construction supervision from start of work till completion of the work, in District Rampur.

#### WATER RESOURCE DEVELOPMENT

Detailed Design Drawings
Estimate of 32 structures on
Right Main Canal under
North Koel Reservoir Project
Bihar Jharkhand.

Providing Consultancy Services for Preparation of DPR including Design, Drawing and Estimate for remodelling of North Koel Irrigation System.

#### WATER RESOURCE DEVELOPMENT

Design of Aqueduct cum
D.R.B. cum Fall of Right Jolly
Dy at Km 26.527

Providing Consultancy services for Conducting Submergence Area Studies for Rehabilation of Bankli Dam and Preparation of DPR for Dam Rehabilitation and Improvement of Bankli Dam in District Jalore, Rajasthan