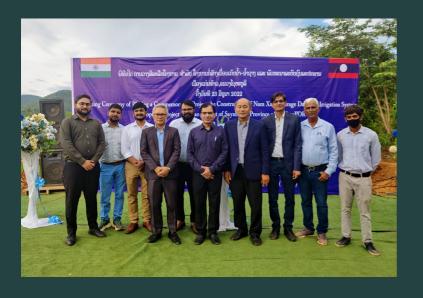

#### WATER RESOURCE DEVELOPMENT

Providing Detailed
Engineering Consultancy
Services for Nam Xang
Irrigation Project, Laos.

Providing Consultancy services for providing detailed Design, Drawing and Estimate for construction of proposed Lower Sainjani Barrage on river Sainjani, including providing technical consultancy, necessary drawings etc after vetting from any IIT and construction supervision from start of work till completion of the work, in District Rampur.